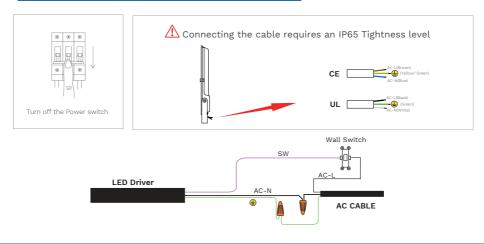

radation:

- Do not operate in ambient temperatures above those indicated on the luminaire date sheet.
- Use proper supply wiring as specified on the luminaire data sheet.
- Avoid use in environments containing sulfur, chlorine or other halides, methyl acetate or ethyl acetate, cyanoacrylates, glycol ethers, formaldehyde, or butadiene.
- Mount luminaire no less than 36 inches from the ceiling.
- Make sure the supply voltage is within the voltage range stated on the date sheet.
- Use only replacement parts from Glodenlux.
- Aircraft cable mounting is recommended for dry locations only.
- Use only Glodenlux or equivalent parts for mounting luminaire.

## 🛠 MOUNTING

#### PENDANT EYEBOLT MOUNTING









### CEILING MOUNTING:



## REFER TO THE WIRING DIAGRAM TO MAKE ELECTRICAL CONNECTIONS