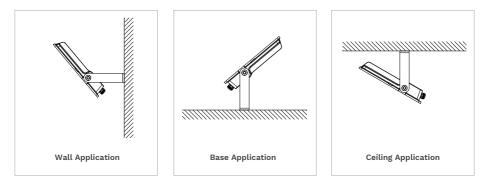

e, flood, lighting strike, earthquake.

#### To avoid product degradation:

- Do not operate in ambient temperatures above those indicated on the luminaire date sheet.
- Use proper supply wiring as specified on the luminaire data sheet.
- Avoid use in environments containing sulfur, chlorine or other halides, methyl acetate or ethyl acetate, cyanoacrylates, glycol ethers, formaldehyde, or butadiene.
- Mount luminaire no less than 36 inches from the ceiling.
- Make sure the supply voltage is within the voltage range stated on the date sheet.
- Use only replacement parts from Glodenlux.
- Aircraft cable mounting is recommended for dry locations only.
- Use only Glodenlux or equivalent parts for mounting luminaire.

## 🛠 MOUNTING

#### PENDANT EYEBOLT MOUNTING









### CEILING MOUNTING:



## REFER TO THE WIRING DIAGRAM TO MAKE ELECTRICAL CONNECTIONS