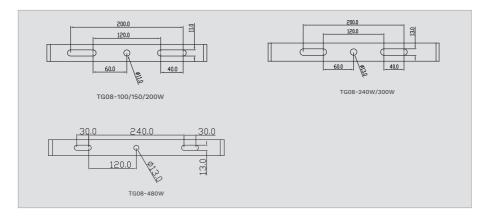

, but not limited to, fire, flood, lighting strike, earthquake.

#### To avoid product degradation:

- Do not operate in ambient temperatures above those indicated on the luminaire date sheet.
- Use proper supply wiring as specified on the luminaire data sheet.
- Avoid use in environments containing sulfur, chlorine or other halides, methyl acetate or ethyl acetate, cyanoacrylates, glycol ethers, formaldehyde, or butadiene.
- Mount luminaire no less than 36 inches from the ceiling.
- Make sure the supply voltage is within the voltage range stated on the date sheet.
- Use only replacement parts from Glodenlux.
- Aircraft cable mounting is recommended for dry locations only.
- Use only Glodenlux or equivalent parts for mounting luminaire.

## 🛠 MOUNTING

#### PENDANT EYEBOLT MOUNTING









### CEILING MOUNTING:



## REFER TO THE WIRING DIAGRAM TO MAKE ELECTRICAL CONNECTIONS