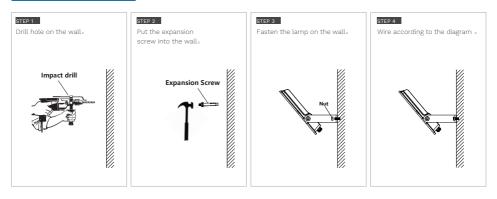

luding, but not limited to, fire, flood, lighting strike, earthquake.

#### To avoid product degradation:

- Do not operate in ambient temperatures above those indicated on the luminaire date sheet.
- Use proper supply wiring as specified on the luminaire data sheet.
- Avoid use in environments containing sulfur, chlorine or other halides, methyl acetate or ethyl acetate, cyanoacrylates, glycol ethers, formaldehyde, or butadiene.
- Mount luminaire no less than 36 inches from the ceiling.
- Make sure the supply voltage is within the voltage range stated on the date sheet.
- Use only replacement parts from Glodenlux.
- Aircraft cable mounting is recommended for dry locations only.
- Use only Glodenlux or equivalent parts for mounting luminaire.

## 🛠 MOUNTING

#### PENDANT EYEBOLT MOUNTING









### CEILING MOUNTING:



## REFER TO THE WIRING DIAGRAM TO MAKE ELECTRICAL CONNECTIONS